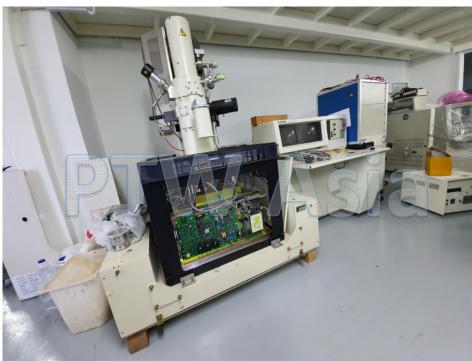

## HITACHI SEM S-5000H S/N: 6936-02

**Manufacturer** Hitachi

Model S-5000H

**Description** SEM

Other information

Year of manufacture 1998

Serial number 6936-02

Site size Sample