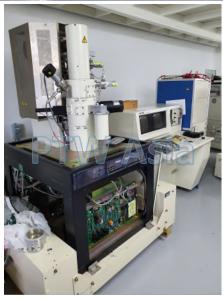

## HITACHI SEM S-5000H S/N: 6936-02

**Manufacturer** Hitachi

Model S-5000H

**Description** SEM

Other information

Year of manufacture 1998

Serial number 6936-02

Site size Sample