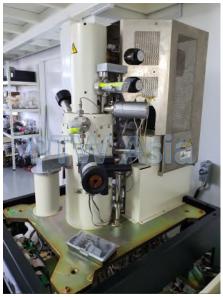

## HITACHI SEM S-5000H S/N: 6936-02

**Manufacturer** Hitachi

Model S-5000H

**Description** SEM

Other information

Year of manufacture 1998

Serial number 6936-02

Site size Sample