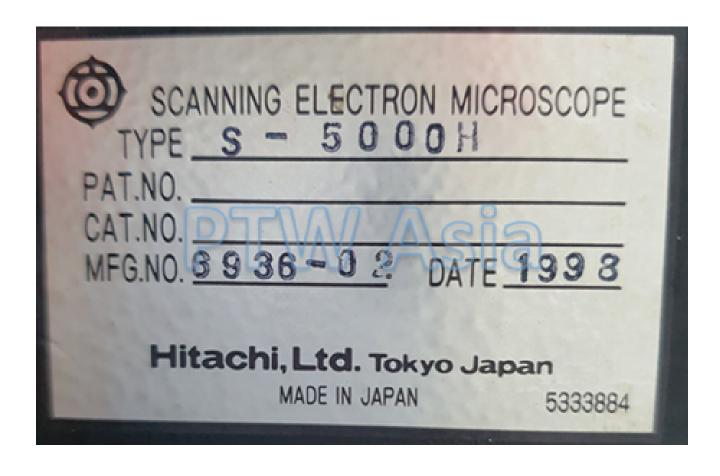

## HITACHI SEM S-5000H S/N: 6936-02

**Manufacturer** Hitachi

Model S-5000H

**Description** SEM

Other information

Year of manufacture 1998

Serial number 6936-02

Site size Sample